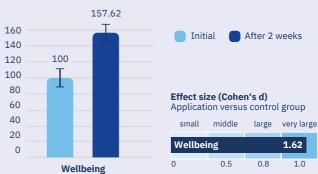

## Healy Gold Cycle Study

Participants showed an average increase of 31% in wellbeing.

The effect size of this study was very large for wellbeing.

 View full study results at: www.healyworld.net/healy/studies.