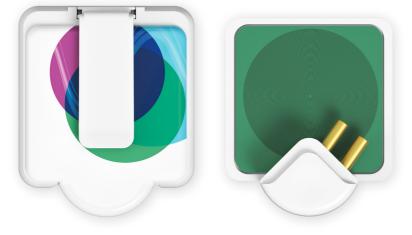

# **healy** Healy Frequencies Coll Without Cables!

#### **Cable-Free Harmonization of the Bioenergetic Field**

A new type of coil, a new and unique Healy accessory: There may be times when you find using cable electrodes awkward or inconvenient. In these situations you can now use the Healy Coil that lets you transmit Healy frequencies without cables!

## **Practical and Innovative**

Coils that are based on the principle of Quantum Potential Frequencies (QPF) have been widely used in recent years. They are also an ideal medium for cable-free transmission of Individualized Microcurrent Frequency (IMF) Healy programs into the Bioenergetic Field (BEF)!

The Healy Coil is a complement, rather than a substitute, for the cable electrodes: Cable electrodes are used both for influencing the Bioenergetic Field and for applying microcurrent to the physical body; whereas the Healy Coil can only be used for Healy IMF programs. **Note:** This material is for European Union and Asia use only. The Healy Coil and Healy's Individualized Microcurrent Frequency (IMF) programs are not medical applications. They are not intended to cure, treat, mitigate, diagnose or prevent disease, have not been reviewed by a notified body and are not part of a conformity assessment procedure under the MDD/MDR.