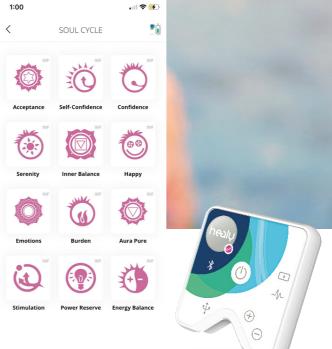

# Soul Cycle The Circle of the Soul

When we experience the first heartbeat in our mother's womb, we are in a state of being connected to everything. When we are born, we experience the first separation of our life, being separated from our mother. Then, in our first months and years, we experience the separation between ourselves and everything around us. Later, we are going to experience the separation between body and mind.

In this way we are increasingly separating ourselves from everything that surrounds us, accumulating along the way a variety of blockages, fears, traumas and beliefs that often manifest themselves in hatred, envy and anger. Still, we are unconsciously trying all our life to find our way back into connectedness with everything. The cycle of our soul is coming full circle eventually!

## **Frequencies and Mental Scars**

Every human being possesses their own spectrum of unique frequencies. Every negative influence that comes our way is leaving small or big disharmonies in our frequency spectrum – mental scars! The Soul Cycle programs are designed to re-harmonize these negative frequencies.

Supporting the focus on inner peace, letting go of fears and realizing our full potential.

# The Soul Cycle programs are designed to support you in:

- Peace: Finding peace within yourself.
- Love: Feeling loved at all times.
- Reconnecting: Regaining your deep connection to everything.
- Fearlessness: Letting go of your fears.
- Potential: Unfolding your full potential.