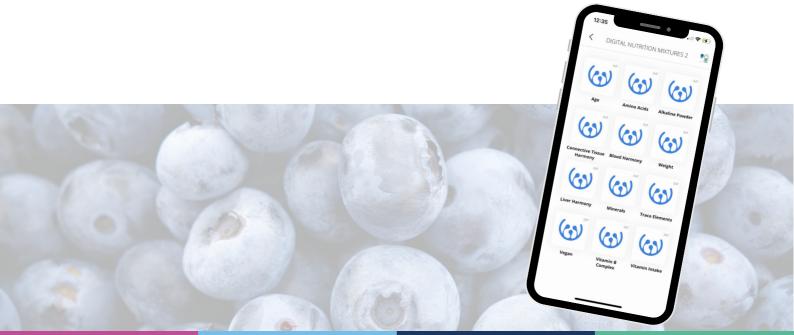

# **Digital Nutrition 2**

#### **DIGITAL NUTRITION MIXTURES 2 (METABOLISM)**

#### AGE (metabolism)

Vitamin A, Vitamin B1, Vitamin B6, Vitamin B8, Vitamin B10, Vitamin B9, Vitamin B12, Vitamin B13, Vitamin C, Vitamin K.

Vitamin D, Coenzyme Q10, Tryptophan, Tyrosine, Citrulline, Calcium, Sulfur, Phosphorus, Copper, Cysteine, Glutathione, Glutamine, Glycine, Serine, Leucine, Valine, Zinc, Iron, Selenium, Magnesium

#### AMINO ACIDS (metabolism)

Valine, Leucine, Threonine, Methionine, Phenylalanine, Tryptophan, Lysine, Histidine, Ornithine-Arginine, Glycine, Alanine, Serine, Cysteine, Tyrosine, Proline, Taurine, Glutamine

#### ALKALINE POWDER (metabolism)

Calcium, Magnesium, Potassium, Zinc, Manganese, Glutamine

#### **CONNECTIVE TISSUE** (metabolism)

Silicon Dioxide, Manganese, Vitamin C, Glycine, Proline, Threonine

#### BLOOD (metabolism)

Copper, Iron, Molybdenum, Vitamin B12, Vitamin K, Threonine, Calcium, Manganese

#### WEIGHT (metabolism)

Vitamin B2, Vitamin C, Vitamin E, Vitamin D, Iodine, Iron, Calcium, Selenium, Chromium, Carnitine, Leucine, Citrulline, Taurine, 5-HTP, Magnesium, Serotonin

#### LIVER (metabolism)

Vitamin E, Vitamin C, Vitamin A, Vitamin D, Vitamin B1, Vitamin B2, Vitamin B6, Vitamin B10, Vitamin B9, Vitamin B12, Vitamin K, Iron, Zinc, Copper, Selenium, Potassium, Ornithine-Arginine, Aspartic Acid, Citrulline, Glycine, Leucine, Valine, Coenzyme Q10, Taurine, Cystine

#### MINERALS (metabolism)

Sodium, Potassium, Calcium, Magnesium, Phosphorus, Chloride, Sulfur

#### TRACE ELEMENTS (metabolism)

Chromium, Cobalt, Iron, Iodine, Copper, Manganese, Molybdenum, Selenium, Silicon Dioxide, Zinc, Vanadium, Flouride

#### VEGAN (metabolism)

Vitamin A, Vitamin B1, Vitamin B2, Vitamin B6, Vitamin B9, Vitamin B12, Vitamin D, Vitamin C, Iron, Zinc, Calcium, Iodine, Sulfur, Selenium, Carnitine, Taurine, Valine, Lysine, Proline, EPA

#### VITAMIN B COMPLEX (metabolism)

Vitamin B1, Vitamin B2, Vitamin B3, Vitamin B4, Vitamin B5, Vitamin B6, Vitamin B7, Vitamin B8, Vitamin B9, Vitamin B10, Vitamin B12, Vitamin B13, Vitamin B17

#### HYPOVITAMINOSIS (metabolism)

Vitamin B1, Vitamin B2, Vitamin B3, Vitamin B4, Vitamin B5, Vitamin B6, Vitamin B7, Vitamin B8, Vitamin B9, Vitamin B10, Vitamin B12, Vitamin A, Vitamin D, Vitamin E, Vitamin K, Vitamin C