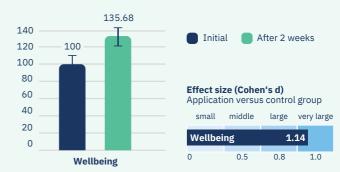

## Healy Gold Cycle Study

Participants showed an average increase of 31% in wellbeing.

The effect size of this study was very large for wellbeing.

 View full study results at: www.healyworld.net/healy/studies.