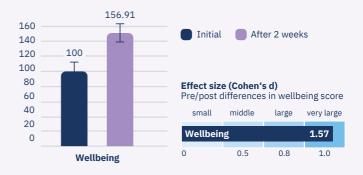

## Healy Gold Cycle Study

Participants showed an average increase of 31% in wellbeing.

The effect size of this study was very large for wellbeing.

 View full study results at: www.healyworld.net/healy/studies.