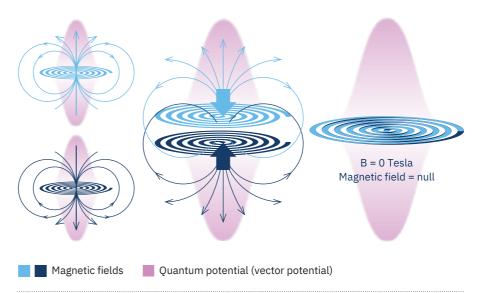

## **healy** Coll How It Works: Quantum Potential Frequencies

The genius inventor and physicist Nikola Tesla (known among other things for his invention of the AC or alternating current system) spent a large part of his creativity and time for experiments demonstrating that under perfect resonance, lossless wireless transmission of energy and information over long distances is possible. From the results, he concluded the existence of a hitherto unknown type of waves.

The American quantum physicist David Bohm predicted such an effect in 1959 and it was experimentally proven not long after. This so called Aharonov-Bohm effect was designated as one of the Seven Wonders of the Quantum World by New Scientist magazine, revealing the effect of hidden quantum fields.

These Quantum Potential Frequencies originate from two opposing magnetic fields which cancel each other out, with the magnetic quantum potential nevertheless remaining unchanged (the Aharanov-Bohm effect). QPF can thus resonate with

biological organisms without the transmission of physical energy.

In this way, frequencies can be transmitted via Quantum Potential Fields without using cables; pure information is vibrating.

In a similar manner (according to our opinion and hypothesis, without a verified direct connection to the research of Tesla and Bohm as described above), the Healy Coil was designed to exert effects on the Bioenergetic Field through Quantum Potential frequencies.