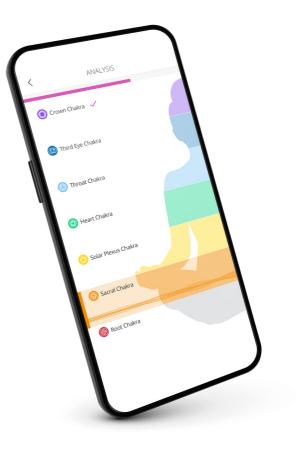

## **Chakras** Program Group

# Immerse yourself with the millennial-long and spiritual teaching of chakras

The chakra system is thousands of years old and is considered as the oldest system for the development of the holistic mankind. What once began in ancient India can be found in many cultures all over the world, applied in various techniques of energy and body work such as Yoga, Tai Chi and Ayurveda.

The Healy Individualized Microcurrent Frequency (IMF)**2** chakra programs are designed to bioenergetically harmonize these seven central energy centers and bring them back into their natural balance.

#### Harmonize the energies of your 7 chakras:

#### **DID YOU KNOW?**

- The chakras serve as mediators to the physical body and the subtle body (the aura).
- There are seven main chakras, characterized by certain functions and colors.
- The main chakras can be physically assigned to the organs and glands with which they are supposed to be connected.