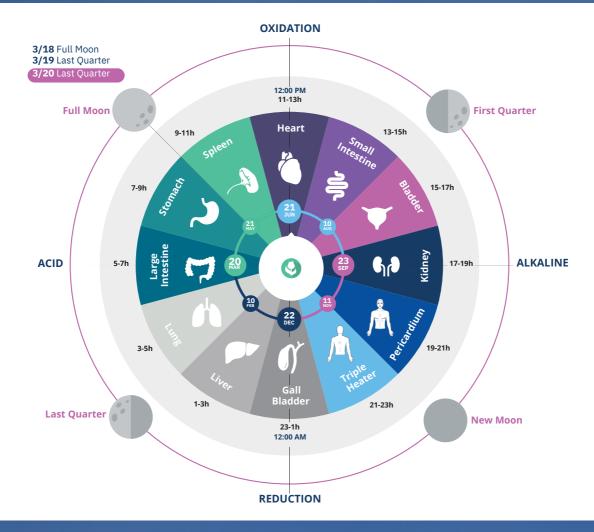

# Healy Natural Cycles

For many people, life is a long quiet river. It flows steadily and has a direction that it follows throughout life, even if it must flow around many a bend. And yet this river comes with waves and tides, like everything else in life, influenced by the sun, the moon and the earth.

In the same way, we all are affected by the phases of the moon, the sun and the earth. You might say that the frequencies of these celestial bodies are determining our body, our emotions and perhaps even our destiny since the moment of our birth! Most of us today are leading a life that is moving too fast, causing us to lose that natural rhythm. Everything constantly needs to be faster, more perfect and more conformist than it was yesterday, and at some point we can no longer keep up. Our body and our mind are sensing these conflicts. A number of so-called "lifestyle diseases" are rampant, many of us are constantly unhappy and discontented, relationships are frequently failing, families are drifting apart.

Our only chance to meet all these challenges in a sustainable way is to manage bringing our lives back into harmony with the natural cycles and flow. There is now a simple tool for all Healy users to help us restore this harmony: the **Healy Natural Cycle programs**! They contain completely new frequencies, developed and compiled by Nuno Nina, the inventor of the Healy Gold Cycle.

## In Tune with Nature in Five Easy Steps

#### STEP 1

#### Determine your location.

Natural forces and their interactions depend on where you are on the planet.

#### STEP 2

#### Set the trigger date.

The appropriate starting points for applying the Healy Natural Cycle are solstices, equinoxes, and the changing of the seasons. The end of a Natural Cycle must also be on a trigger date.

#### STEP 3

#### The choice of day and time.

With the help of Natural Cycle and based on your location, determine the exact date and time for the start of your Natural Cycle protocol.

#### STEP 4

#### Determine the phase of the moon.

The moon phase is important for the Natural Cycle.<sup>1</sup> The HealAdvisor app will help you with this as well.

#### STEP 5

#### Determine the right frequency programs.

Based on the data collected by the HealAdvisor app in steps 1 to 4, we can now determine which organ is active in the organ clock at the selected time of day and select the right frequency program for it.

A Natural Cycle frequency session consists of two parts: 18 minutes of activation and 30 minutes of stabilization.