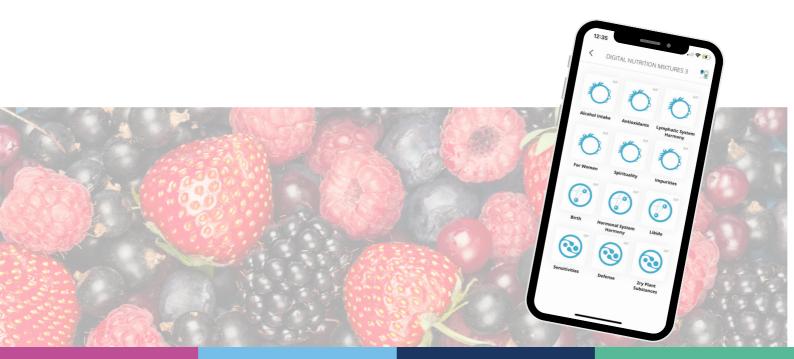

# **Digital Nutrition 3**

#### DIGITAL NUTRITION MIXTURES 3 (DETOX, HORMONAL SYSTEM, IMMUNE SYSTEM)

#### ALCOHOL INTAKE (detox)

Vitamin B1, Vitamin B2, Vitamin B3, Vitamin B5, Vitamin B6, Vitamin B9, Vitamin B12, Vitamin E, Vitamin D, Potassium, Selenium, Phosphorus, Manganese, Magnesium, Calcium, Methionine, Molybdenum, Boron, Cysteine, Choline

#### ANTIOXIDANTS (detox)

Vitamin A, Vitamin E, Vitamin C, Vitamin B2, Vitamin B10, Flavonoide, Coenzyme Q10, Selenium, Zinc, Manganese, Copper, Iron, Chromium, Glutathione, Melatonin, Cysteine, Glutamine, Methionine, Taurine

#### LYMPHATIC SYSTEM (detox)

Silicon Dioxide, Potassium, Copper, Zinc, Calcium, Magnesium, Vitamin C, Vitamin B6, Vitamin E, Lysine, Proline, Methionine, EPA, Ornithine-Arginine, Glutathione

#### **MENSTRUATION** (detox)

Calcium, Magnesium, Manganese, Vitamin B5, Vitamin B6, Vitamin E

#### SPIRITUALITY (detox)

Vitamin B1, Vitamin B3, Vitamin B9, Vitamin B12, Vitamin E, Vitamin D, Vitamin K, Coenzyme Q10, Iron, Selenium, Zinc, Manganese, Flavonoide, Tyrosine, Taurine, Tryptophan, Carnitine, Glycine, Glutamine, EPA, Cysteine, Methionine, Glutathione

#### TOXINS (detox)

Vitamin B1, Vitamin B2, Vitamin B3, Vitamin B5, Vitamin B6, Vitamin B9, Vitamin B12, Vitamin C, Vitamin E, Cholin, Cysteine, Methionine, Glutathione, Glycine, Taurine, Glutamine, Aspartic Acid, Flavonoids, Selenium, Zinc, Copper, Iron, Calcium, Magnesium, Silicon Dioxide

#### FERTILITY (hormonal system)

Coenzyme Q10, Carnitine, Vitamin A, Zinc, Manganese

#### HORMONAL SYSTEM (hormonal system)

Vitamin B6, Vitamin B9, Vitamin B10, Vitamin D, Vitamin E, Sulfur, Zinc, Manganese, Iron, Iodine, Selenium, Calcium, Leucine, Lysine, Phenylalanine, Threonine, Tryptophan, Glutamine, Ornithine-Arginine, Glycine, Proline, Cysteine, Tyrosine, Methionine, Valine, Melatonin, Serotonin, Corticosterone

**LIBIDO** (hormonal system) Vitamin E, Vitamin A, Zinc, Manganese

ALLERGIES (immune system) Vitamin B3, Vitamin C, Vitamin D, Calcium, Sulfur, Proline, Phytinsäure, Quercetin

#### IMMUNE SYSTEM (immune system)

Vitamin A, Vitamin C, Vitamin E, Cysteine, Liothyronine, Sulfur, Glycine, Threonine, Valine, Arginine, Carnitine, Calcium, Copper, Manganese, Zinc, Cobalt, Molybdenum, Selenium

SECONDARY PLANT SUBSTANCES (immune system) Flavonoide, Carotinoide