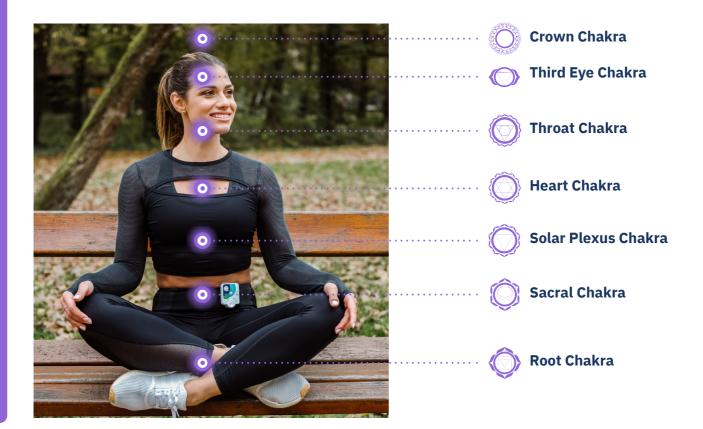

# Immerse yourself with the millennial-long and spiritual teaching of chakras

The chakra system is thousands of years old and is considered as the oldest system for the development of the holistic mankind. What once began in ancient India can be found in many cultures all over the world, applied in various techniques of energy and body work such as Yoga, Tai Chi and Ayurveda.

The Healy Individualized Microcurrent Frequency (IMF)**2** chakra programs are designed to bioenergetically harmonize these seven central energy centers and bring them back into their natural balance.

#### Harmonize the energies of your 7 chakras:

#### **DID YOU KNOW?**

- The chakras serve as mediators to the physical body and the subtle body (the aura).
- There are seven main chakras, characterized by certain functions and colors.
- The main chakras can be physically assigned to the organs and glands with which they are supposed to be connected.