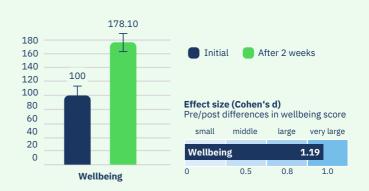

## Healy Gold Cycle Study

Participants showed an average increase of 31% in wellbeing.

The effect size of this study was very large for wellbeing.

 View full study results at: www.healyworld.net/healy/studies.