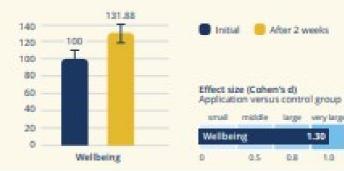

## Healy Gold Cycle Study

Participants showed an average increase of 31% in wellbeing.

The effect size of this study was very large for wellbeing.

 View full study results at: www.healyworld.net/healy/studies.