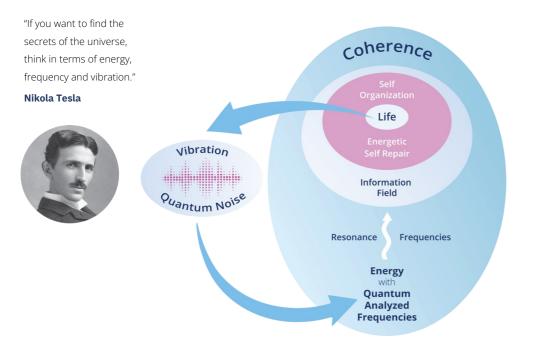

# Quantum Analyzed Frequencies

"All matter consists of energy vibrating at different frequencies. Therefore, Healy technology is based on my belief that electromagnetic fields vibrating at Quantum Analyzed Frequencies can provide the body with the information and energy it needs to harmonize its own energetic self-organization and self-repair. These specific frequencies can take the Bioenergetic Field of the body to a state of higher order, manifesting itself in holistic health, wellbeing and vitality."