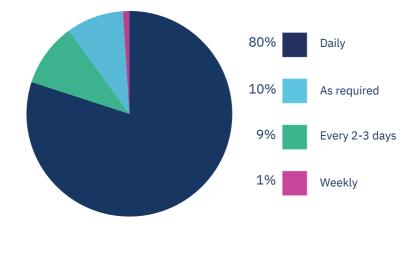

## Survey on Frequency of Use\*

How often do you use Healy?

\* Result of a sample of 163 Healy users, not a scientifically validated survey

47