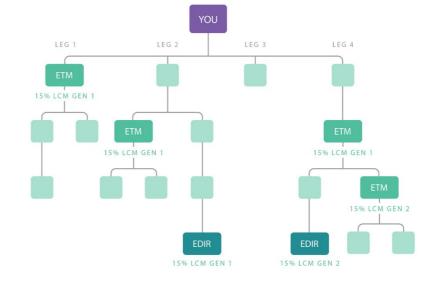

### Mentoring & Coaching Bonus

- By sharing the Healy World opportunity, you are likely to be starting a team
- . You will be rewarded for teaching your new members how to sell and how to enroll new members
- As an Active Member or higher title, you will earn mentoring and coaching Bonuses (1 RDP required!)
- You can earn bonuses up to 2 levels in your Enrollment Genealogy
- Mentoring & Coaching Bonus pays on ALL legs in your Enrollment Genealogy
- . The percentage you earn is based on the paid-as title in the respective month

### **Check Match Bonuses**

- Matches Dual Bonus and Mentoring & Coaching Bonus earnings from Members with the Generational Title of Executive Team Manager and Executive Director in your Enrollment Genealogy
- Up to 6 ETM Generations Deep!