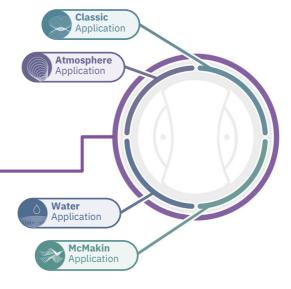

One Device, Four Innovations

MagHealyoffers four unique and powerful applications: Classic, Water, Atmosphere and McMakin. Choose your personal support for a variety of situations.

Help Support Your Animals or Plants

# MagHealy Applications

MagHealy

MagHealyClassic Application The Power of Magnetic Fields

The MagHealyClassic programs offer various applications that fit many situations. Wherever you use it, we are convinced that you will find a program that will help you to relax, improve your environment or revitalize.

MagHealyWater Application The Source of Life

The MagHealyWater application includes 24 programs to inform your drinking water with Quantum Analyzed Frequencies (QAF).

MagHealy

# MagHealyAtmosphere Application Influencing Space

This application uses Quantum Analyzed Frequencies (QAF) with a pulsating magnetic field to harmonize your surrounding space. It includes 24 programs that are designed to support you to feel good while performing your daily activities.

MagHealyMcMakinApplication The Power of Interference

Developed by Carolyn McMakin, Doctor of Chiropractic, an American teacher, researcher, developer of Frequency Specific Microcurrent (FSM) and author of "The Resonance Effect", this application is superb as it uses dual frequencies to target various imbalances in the Bioenergetic Field.