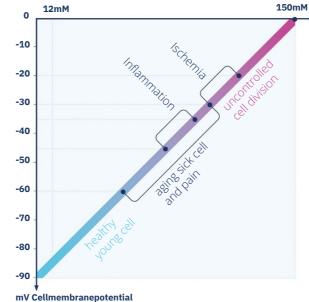

### Cell Membrane Potential Model

#### AccordingtoRobert O. Becker andBjörn Nordenström

#### Prof. Robert O. Becker Orthopedic surgeon and

expert in electrotherapy, author of the modern

#### electromedical'Bible 'The Body Electric' (1985).

Prof. Björn Nordenström Professor Emeritus of Radiology at the Karolinska Institute in Sweden, former Chairman of the Nobel Prize Committee for Medicine.

#### Na+

Notice: The cell membrane tension model according to Nordenströmis not recognized by conventional medicine due to lack of evidence in the sense of conventional medicine.

Healy Technology