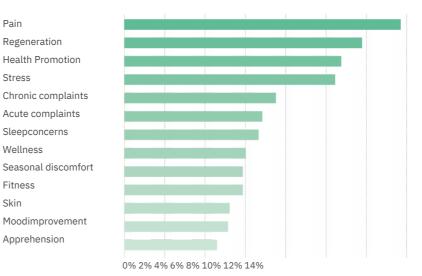

## Application Survey\*

#### Which are your main uses of Healy?

\* Result of a sample of 163 Healy users, not a scientifically validated survey

ညေး