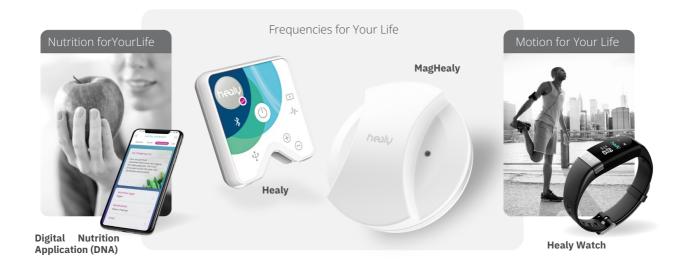

# The Healy

# Quantum Analyzed Frequencies

"All matter consists of energy vibrating at different frequencies. Therefore, Healy technology is based on my belief that electromagnetic fields vibrating at Quantum Analyzed Frequencies can provide the body with the information and energy it needs to harmonize its own energetic self-organization and self-repair. These specific frequencies can take the Bioenergetic Field of the body to a state of higher order, manifesting itself in holistic health, wellbeing and vitality."

## Individualized Microcurrent Frequencies