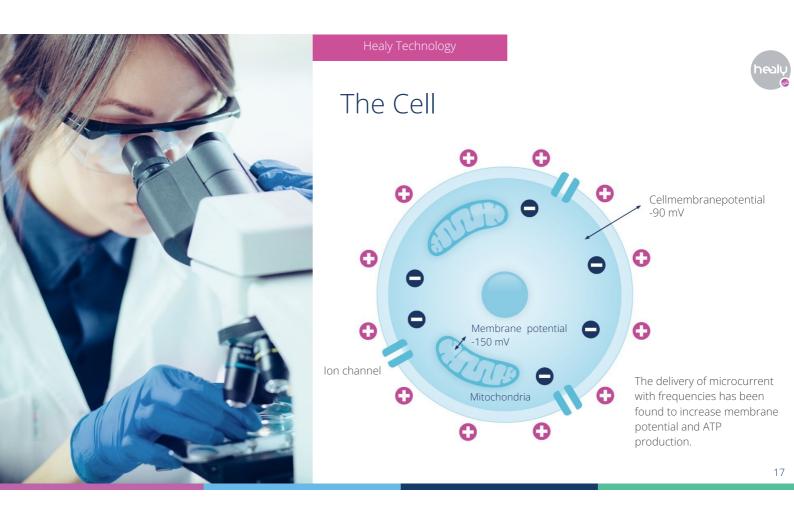

#### What Does Cell Membrane Potential Mean?

Every cell of the body has its own membrane potential. Resting membrane potential is the difference between the electric potential in the cell's intracellular and extracellular matrices.

# Effects of Microcurrent

according to an animal study by NgokCheng et al.\*

Increased amino acid transport UP TO **40** %

Amino acids are the building blocks for protein synthesis.

n esis

Protein synthesis is the process by which proteins are formed to build cells. It means creating physical life, following the central blueprint stored as DNA in each of our cells. Increased ATP production UP TO 500 %

ATP (adenosine triphosphate) stores energy in the cells, similar to gasoline in a car's gas tank. ATP is produced in the cell by the mitochondria. The mitochondria are the ATP-producing "power plants" in each cell of the body.