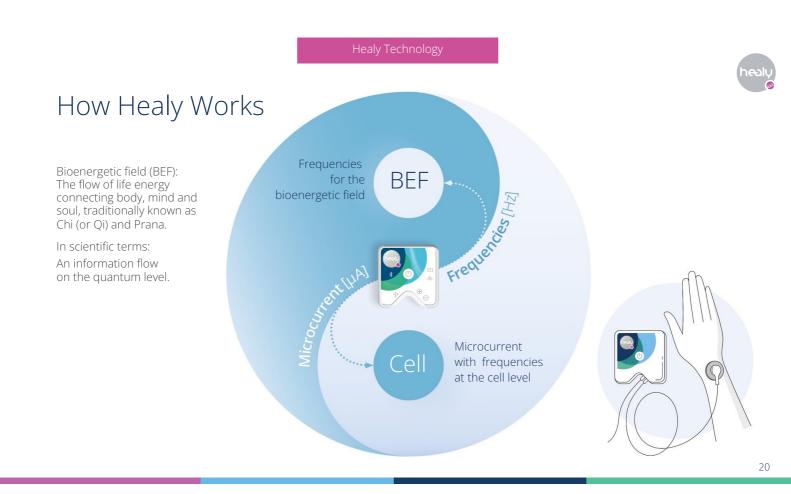

#### What Does Bioenergetic Field (BEF) Mean?

The flow of live energy connecting body, mind, and soul, traditionally known as Chi (or Qi) and Prana. In scientific terms: An information flow on the quantum level.