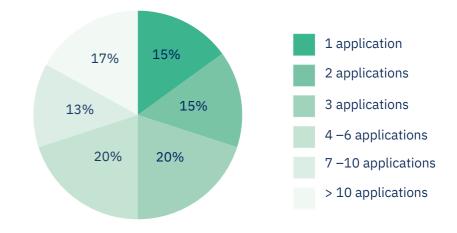

## Survey on Number of Healy Applications for Effect\*

How many individual Healy applications in total until a positive effect is noticeable?

\* Cumulative result of a sample of 158 Healy users, not a scientifically validated survey