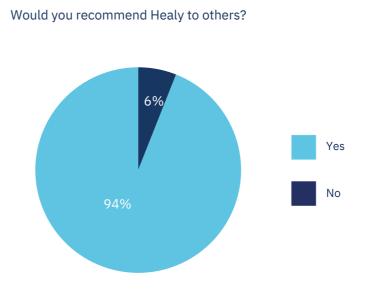

### **Recommendation Rate\***

\* Cumulative result of a sample of 249 Healy users in two surveys