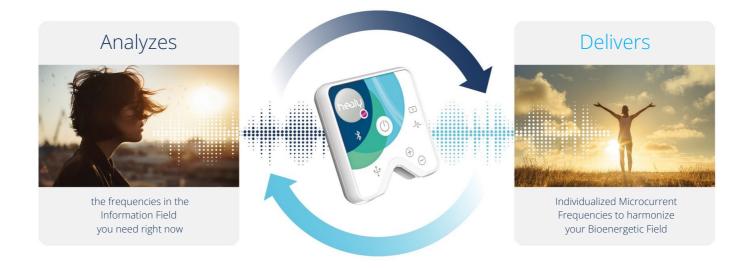

#### Real Time FrequencyAnalysis

- Quantum sensor\* for analysis of the frequencies in the Information Field
- Information Field controlled selection from 144,000 Gold Frequencies

\*Quantum sensor: Based on a physical noise generator, it uses special algorithms to filter information patterns from noise signals.