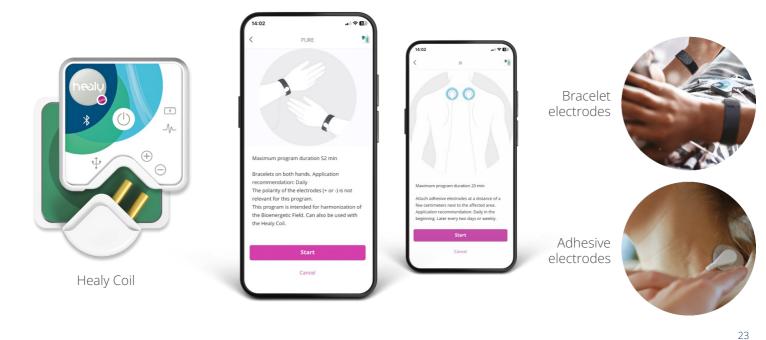

in vitro study refers to the effects of microcurrent and the basic mechanisms on which Healyfrequency programs are based. It did not include any Healy devices.



# The Healy



# Quantum Analyzed Frequencies



"All matter consists of energy vibrating at different frequencies. Therefore, Healy technology is based on my belief that electromagnetic fields vibrating at Quantum Analyzed Frequencies can provide the body with the information and energy it needs to harmonize its own energetic self-organization and self-repair. These specific frequencies can take the Bioenergetic Field of the body to a state of higher order, manifesting itself in holistic health, wellbeing and vitality."

#### Marcus Schmieke



Healy Technology

## Individualized Microcurrent Frequencies



# Application Modes



Healy Technology



### Nuno Nina

Inventor of theGold Frequencies

- Specialist in holistic health
- Clinic director and practitioner
- Developer of the 144,000 Gold
- Frequencies Treated thousands of clients

worldwide for more than 16 years

# Individualized Microcurrent Frequencies



#### Real Time FrequencyAnalysis

- Quantum sensor\* for analysis of the frequencies in the Information Field
- Information Field controlled selection from 144,000 Gold Frequencies

\*Quantum sensor: Based on a physical noise generator, it uses special algorithms to filter information patterns from noise signals.

25

# The Healy Editions for Holistic Health, Wellbeing and Vitality



#### Notice:

"Individualized Microcurrent Frequencies" ("IMF") is a proprietary technology of Healy World. It uses the