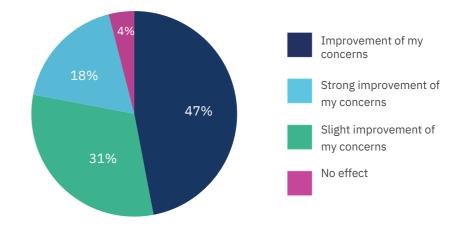

## Survey on Effectiveness\*

How do you rate the effect of using Healy?

\* Cumulative result of a sample of 248 Healy users from three surveys, not a scientifically validated survey