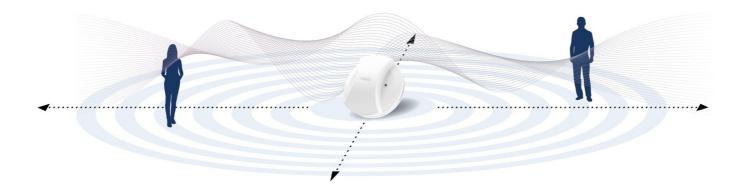

### For the Mind, Body and Environment

MagHealy'spulsation reaches up to 3 meters and extends even further through resonance. This allows you to enjoy magnetic field applications within your entire surroundings.