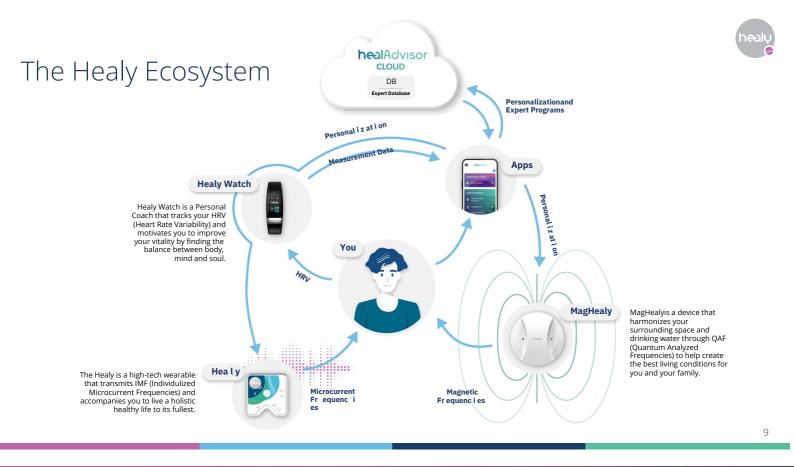

## MagHealy Where the Power of the Magnetic Field and Holistic Wellbeing Meet

# MagHealy Where the Power of Magnetic Fields and Holistic Wellbeing Meet.

The latest innovation by Healy World supports you in harmonizing your surroundings through the emission of a magnetic field. Meet MagHealy; light, portable and discreet, it creates positive energy everywhere you go. Using the latest technology Healy World has to offer and a total of 86 Magnetic Field Frequency programs compiled in 4 unique types of applications, making MagHealy an innovative all-rounder.

**Healy**focuses on the Bioenergetic Field of the individual and is designed to promote internal wellbeing.

**MagHealy**addresses your space through a pulsating magnetic field aimed at harmonizing your surroundings.